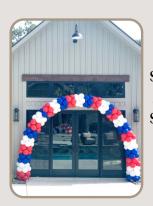

### **Basic Displays**

All basic displays can be done in spiral (left) or blocked (right) format.

Columns are 5 ft tall with a 2 ft topper balloon that is also customizable.

Standard Columns \$125/ per column

Standard Arch \$250