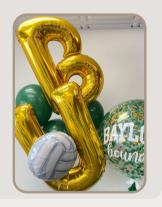

# **Balloon Mosaics**

Balloon Mosaics are 4.5 ft tall \$200 for a single number or letter \$350 for double numbers or letters