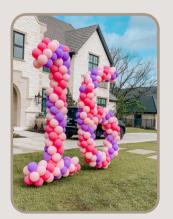

# **Balloon Mosaics**

Balloon Mosaics are 4.5 ft tall \$200 for a single number or letter \$350 for double numbers or letters