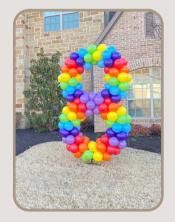

# **Balloon Mosaics**

Balloon Mosaics are 4.5 ft tall \$200 for a single number or letter \$350 for double numbers or letters