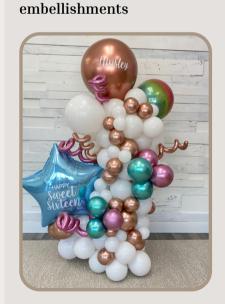

## **Balloon Blasts**

Balloon blasts are free standing displays set on a stand. These are completely customizable! \$175 for a basic blast which includes 1 foil balloon and 1 jumbo balloon with lettering + \$20 for any extra